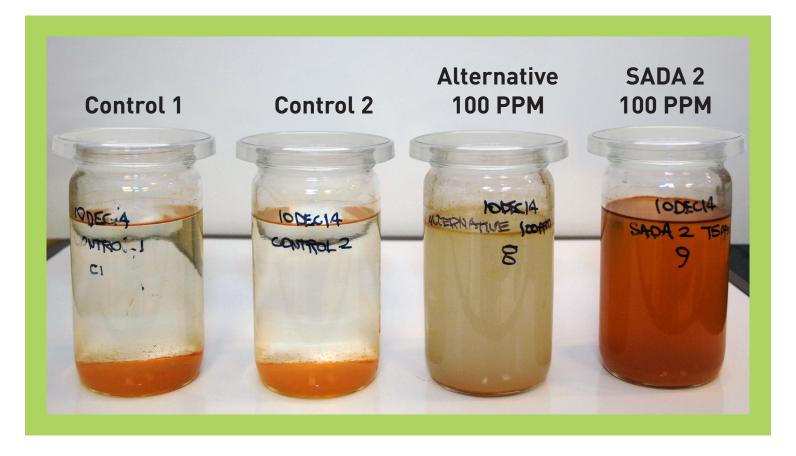

## SADA 2

The corrosion test was done with steel pipe sections in synthetic water (300 ppm  $CaCO_3$ , 75 ppm  $MgSO_4$ ; pH 8.3) for 5 days at 30°C. The pipe sections were suspended in the synthetic water, and cleanup was observed on the pipe and in the water. Results indicate SADA 2 (100 ppm) cleaned more effectively than the control (blanks) and a competitive product (100 ppm).