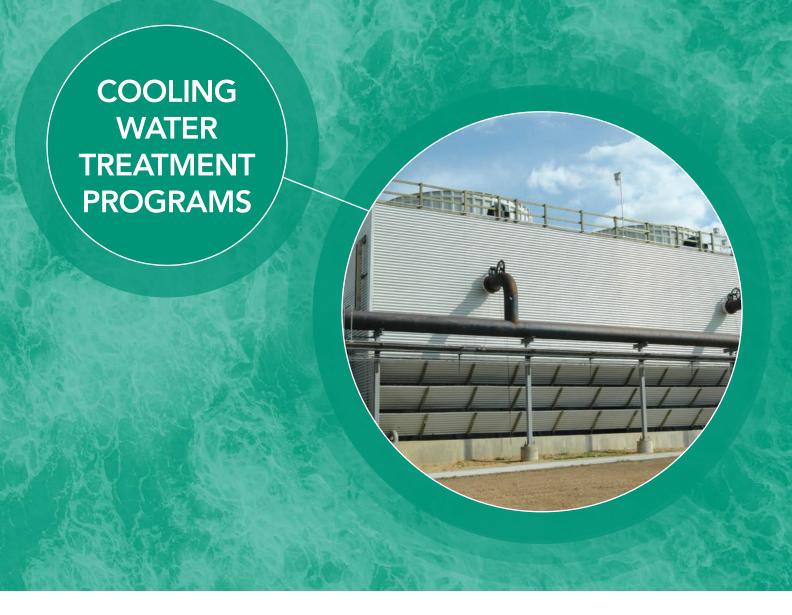

## Advanced applications for cooling systems throughout your plant.

#### **Buckman Cooling Water Treatment**

**Programs** utilize the most advanced technologies available today and can be customized to your specific needs, so downtime is minimized and productivity is enhanced. Look to Buckman for comprehensive solutions in all these critical areas:

#### Cooling Tower

- Control and monitoring of corrosion, scale, and deposition
- Blowdown reduction to conserve water
- ATP testing
- Biocide efficacy
- Microbiological control